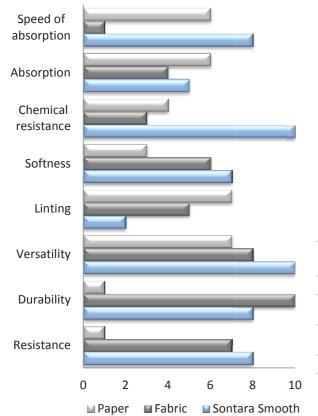

Sontara nonwovens offer the strength of fabric and the absorbant power of paper and are perfectly suited to a wide range of applications and professional environments.

Sontara nonwovens can absorb 4 to 6 times their own weight in water. They can absorb oils and solvents easily and can also be used dry conserving all of their properties.

## Advantages of the Sontara® Smooth blue

- No foreign bodies
- New fibres
- Very strong
- Lint-free
- Do not scratch
- Silicone-free
- Inert to acids
- Inert to bases
- Inert to solvents
- Long-term use
- Resistant to heat

Absorption:

2 seconds

5 times its weight

Wet resistance: Machine direction 101 daN

Cross-machine direction 40 daN

Dry resistance:

Extension:

Machine direction 122 daN Cross-machine direction 48 daN