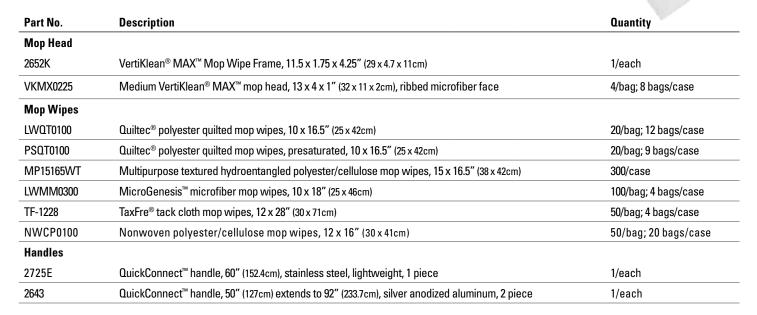

### **MOP WIPES**

## Polyester/Cellulose

Highly sorbent and suitable for removal of light soils, residues and biofilms. Most cost effective option. Presaturated wipe available soon.

#### Quiltec®

Cleanroom laundered, 100% polyester knit ensures a very low level of particulates. It is very absorbent and durable – perfect for large surface areas and for use where superior sorbency is required. Also available presaturated.

#### MicroGenesis™

Microfiber is excellent for removing powder residue on equipment, walls, floors and ceilings and grease from production equipment between manufacturing jobs. Superior spill pick-up and removal.

#### Tax-Fre®

Designed for dry wiping, Tax-Fre wipes capture small particles and fibers.

For more QuickConnect<sup>™</sup> handle options, visit our website: www.contecinc.com.