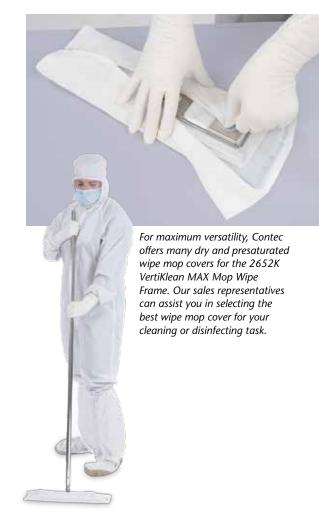

# VertiKlean® MAX™ Mop Wipe System

Versatile, lightweight mop for multiple controlled environment applications

Contec's VertiKlean MAX Mop Wipe System offers a quick and easy solution to mopping floors, walls, and other flat surfaces in any controlled environment. This versatile mop works with a variety of Contec mop wipe covers enabling the user to customize the mop to the cleaning task.

Dry and presaturated disposable wipe covers fit over the VertiKlean MAX foam mop head and frame to remove contamination such as powder, dirt, and dust from floors, walls, and ceilings. The VertiKlean® mop cover frame easily attaches to any Contec QuickConnect™ handle.