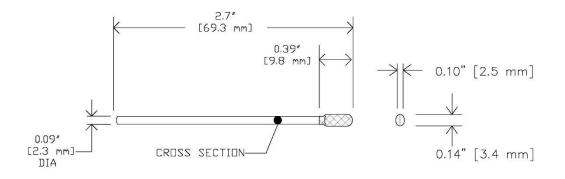

## CONSTIX<sup>™</sup> Swab, SP-11

Double layer sealed knit polyester

## **Description**

CONSTIX SP-11 sealed polyester swab consists of 100% knit polyester fabric that's thermally bonded to a rigid polypropylene handle. The cleanroom laundered, double layer knit polyester head provides enhanced sorbency, particle entrapment, and residue removal. The head is constructed without adhesives or binders, which makes the swab compatible with most common solvents, such as alcohols and ketones. The polypropylene handle has a thin tip that enables access to very small areas and components. The swab is durable, absorbent and features extremely low particles and residue levels.