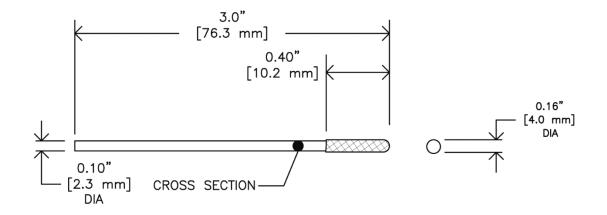

## Description

The SP-2 is a sealed polyester swab consisting of 100% knit polyester fabric thermally bonded to a Delrin® (acetal) handle.

The SP-2 contains no adhesives and is made using cleanroom wiper grade polyester fabric for the head material. The acetal handle provides good rigidity and strength, while allowing access to very small areas and components.

## **Technical Data**

Swab head material

Swab handle material

Construction

100% knitted polyester

100% virgin acetal (Delrin)

Thermally sealed and attached