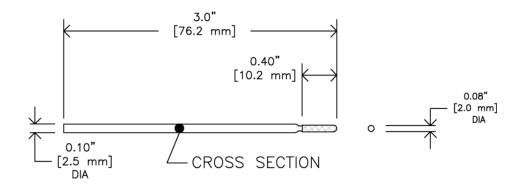

## CON*STIX*<sup>™</sup> Swab, SP-5

Sealed knitted polyester swab

## Description

The SP-5 is a sealed polyester swab consisting of 100% knit polyester fabric thermally bonded to a Delrin® (acetal) handle. The SP-5 contains no adhesives or binders. The swab head is made from cleanroom wiper polyester fabric that is resistant to most solvents and many acids and bases. The acetal handle has a thin, flexible tip that enables access to very small areas and components. The sealed polyester head provides the lowest contamination risk of any other type of swab. Durable, absorbent, and features extremely low particulate and residue levels.