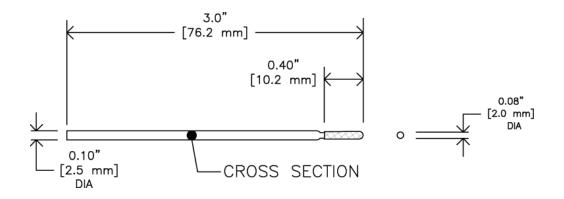

## CON*STIX*<sup>™</sup> Swab, SP-7

Sealed 100% polyester nonwoven swab

## Description

The SP-7 is a sealed polyester swab consisting of 100% polyester nonwoven fabric thermally bonded to a Delrin® (acetal) handle. The SP-7 swab head is made from cleanroom wipe polyester fabric, which is secured to the handle without the use of adhesives or binders.

The acetal handle provides good rigidity and strength that enables access to very small areas and components. The head and handle are resistant to most solvents and many acids and bases. The sealed polyester head provides the lowest contamination risk of any other type of swab. It is durable, sorbent to non-aqueous solutions, and features extremely low particulate and residue levels.

## Technical Data

Swab head material

Swab handle material

Construction

100% sealed polyester nonwoven

100% virgin acetal

Ultrasonically sealed and bonded