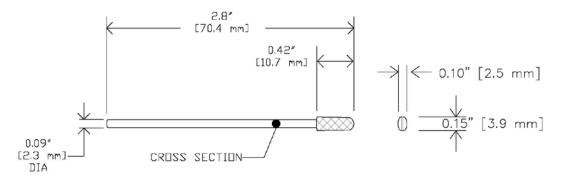

# CON*STIX*<sup>™</sup> Swab, SP-9

Double layer sealed knit polyester

#### Description

CONSTIX SP-9 sealed polyester swab consists of 100% knit polyester fabric that's thermally bonded to a flex-tip polypropylene handle. The cleanroom laundered, double layer knit polyester head provides enhanced sorbency, particle entrapment and removal. The polyester head is constructed without adhesives or binders, which makes the swab compatible with most common solvents, such as alcohols and ketones. The polypropylene handle has a thin, flexible tip that enables access to very small areas and components. The swab is durable, absorbent and features extremely low particles and residue levels.

### **Technical Data**

Swab head material Swab handle material Construction Knit Polyester Polypropylene Thermally sealed and attached