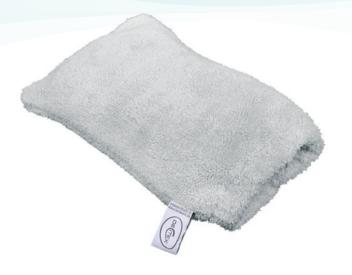

# Handy

#### PREMIUM MICROFIBER GLOVE FOR ANY TYPE OF SURFACE

For those of you who love soft materials, pleasant to the touch, *Handy* will make an ideal household companion. Like a security blanket (you know you've still got one!), you'll want it to last and keep its shape, so DECITEX ensures that *Handy* can be washed 300 times!

So you can treat your inner child to a *Handy*, DECITEX has also made it affordable to all, especially you. One last thing, *Handy* is smart, it is used stretched out (flat), placing maximum fibers in contact with the surface, unlike those cowardly cloths that spend their lives in a ball.