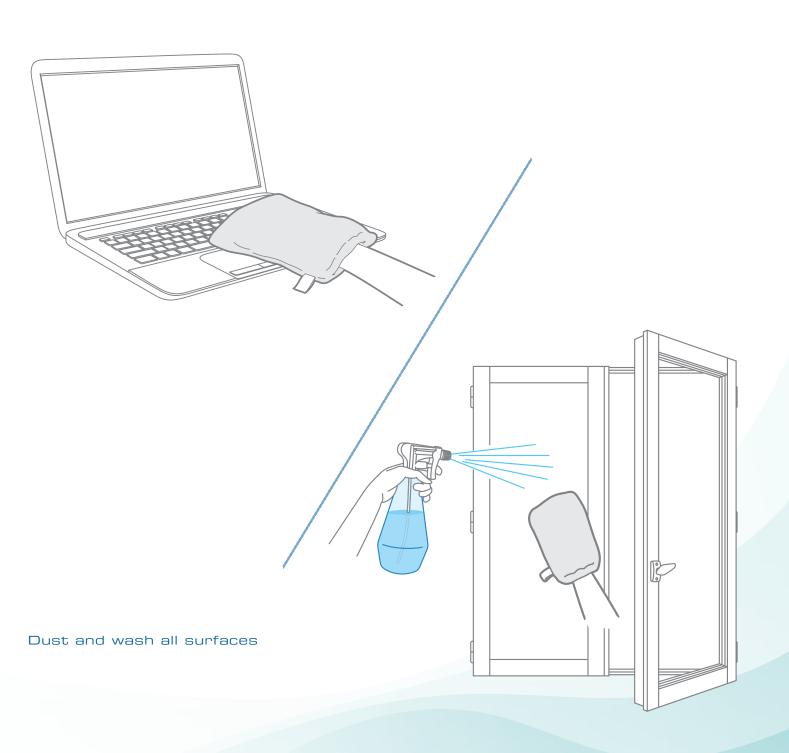

Handy can be used dry to attract all dust using its super power: electrostatic force. So dusting becomes child's play. But Handy can beat that: damp, it is transformed into a household magician using its two other powers: mechanic force for dirt removal and capillary force for absorption. Even if it ends up wet, your surfaces will be dry and impeccable, whether standard furniture, windows, mirrors or even stainless steel.