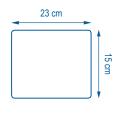

### **TECHNICAL SPECIFICATIONS**

100 871

100 % microfiber (80 % polyester / 20 % polyamide)

**Description:** Premium microfiber glove for any type of surface

Packaging: Box of 10 bags of 2 Handy

Construction: Velvet
Weight per m²: 430 g