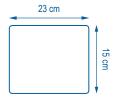

### **TECHNICAL SPECIFICATIONS**

100 871

100 % microfiber (80 % polyester / 20 % polyamide)

**Description:** Premium microfiber glove for any type of surface

Packaging: Box of 10 bags of 2 Handy

Construction: Velvet
Weight per m²: 430 g