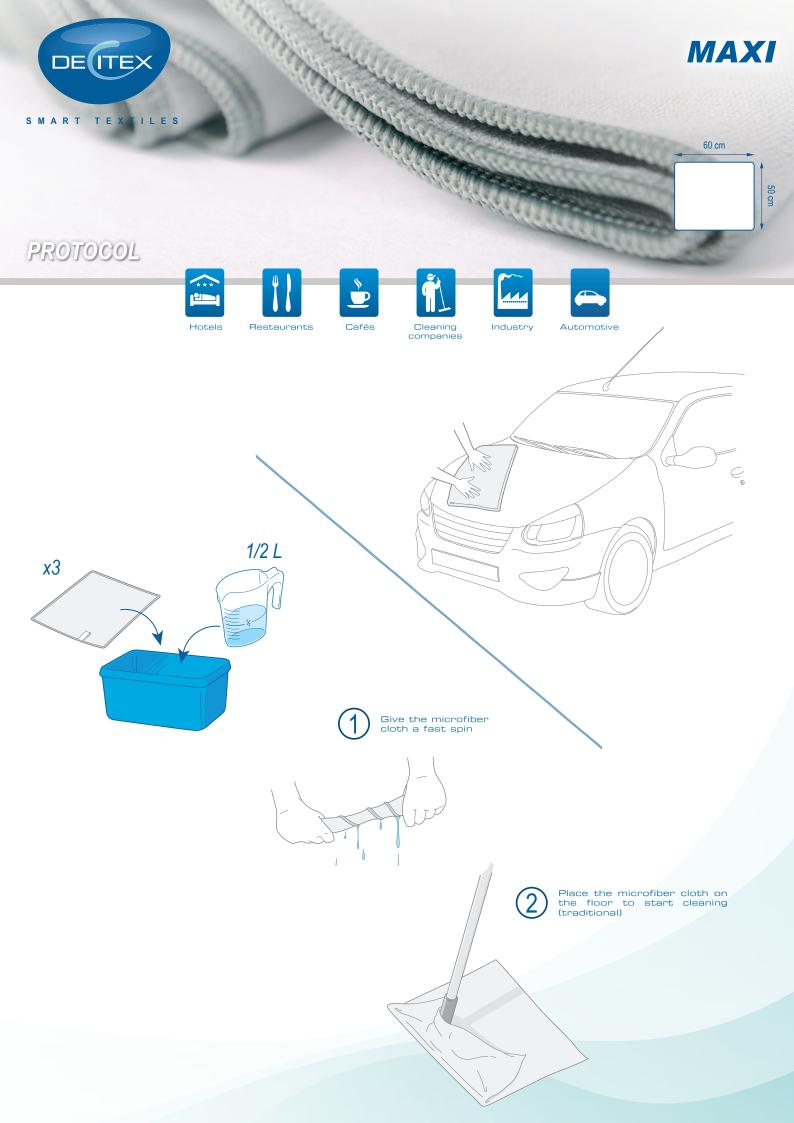

Weight when wrung: 215 g

Absorption rate (water): 3 MAXI for 1/2 L of solution

Finish: Technical sewing

Yarn size: Continuous yarn 0,56 dTex