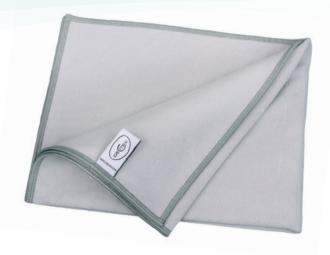

## MAXI

Everything is maxi except the price!

And everything is 100 % (microfiber, polyester, effectiveness).

Why Maxi?

Because of its size: 50 x 60 cm.

Because of its recovery capacity: cleaning large or filthy surfaces.

## **TECHNICAL SPECIFICATIONS**

100 872

**Description:** Large size microfiber cloth for heavy duty uses

Packaging: Box of 10 bags of 2 MAXI

Construction: Circular knit

Weight per m<sup>2</sup>: 280 g

Dry weight: 98 g