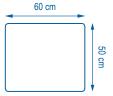

## MAXI

Everything is maxi except the price!

And everything is 100 % (microfiber, polyester, effectiveness).

Why Maxi?

Because of its size: 50 x 60 cm.

Because of its recovery capacity: cleaning large or filthy surfaces.