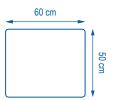

## MAXI

Everything is maxi except the price!

And everything is 100 % (microfiber, polyester, effectiveness).

Why Maxi?

Because of its size: 50 x 60 cm.

Because of its recovery capacity: cleaning large or filthy surfaces.