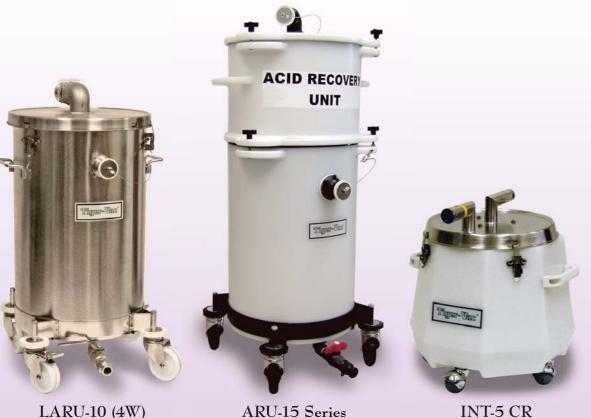

LARU-10 (4W)

For the recovery of For the recovery of liquids in a controlled corrosive liquids in a controlled environment environment

For the recovery of liquids in a controlled environment

Designed to be used in conjunction with cleanroom vacuum cleaner systems

| Recovery Capacity                                                                    | Recovery Capacity                                                                   | Recovery Capacity                          |
|--------------------------------------------------------------------------------------|-------------------------------------------------------------------------------------|--------------------------------------------|
| $10$ gal / $38\ell$                                                                  | $15~\mathrm{gal}$ / $57\ell$                                                        | $2.5  \mathrm{gal} / 9.5 \ell$             |
| Tools & Accessories                                                                  | Tools & Accessories                                                                 | Tools & Accessories                        |
| Included                                                                             | Included                                                                            | Included                                   |
| All Stainless Steel AISI<br>304/316 Construction,<br>MRAC Available,<br>Autoclavable | Non Corrosive Polyethylene Construction, MRAC Available, Static Dissipative Version | Non Corrosive<br>Polyethylene Construction |